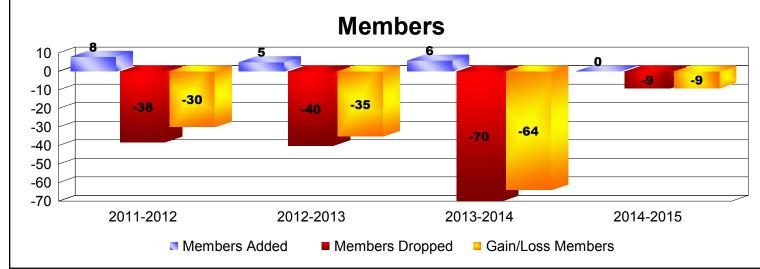

## **Disbanded Districts**

| Year      | New<br>Clubs | Dropped<br>Clubs | Gain/<br>Loss<br>Clubs | New<br>Members | Charter<br>Members | Reinstate<br>Members | Transfer<br>Members | Total<br>Member<br>Added | Total<br>Members<br>Dropped | Gain/<br>Loss<br>Members |
|-----------|--------------|------------------|------------------------|----------------|--------------------|----------------------|---------------------|--------------------------|-----------------------------|--------------------------|
| 2011-2012 | 0            | -2               | -2                     | 7              | 0                  | 1                    | 0                   | 8                        | -38                         | -30                      |
| 2012-2013 | 0            | -2               | -2                     | 4              | 0                  | 1                    | 0                   | 5                        | -40                         | -35                      |
| 2013-2014 | 0            | -5               | -5                     | 3              | 0                  | 2                    | 1                   | 6                        | -70                         | -64                      |
| 2014-2015 | 0            | -1               | -1                     | 0              | 0                  | 0                    | 0                   | 0                        | -9                          | -9                       |
| Average   | 0            | -3               | -3                     | 4              | 0                  | 1                    | 0                   | 5                        | -39                         | -35                      |