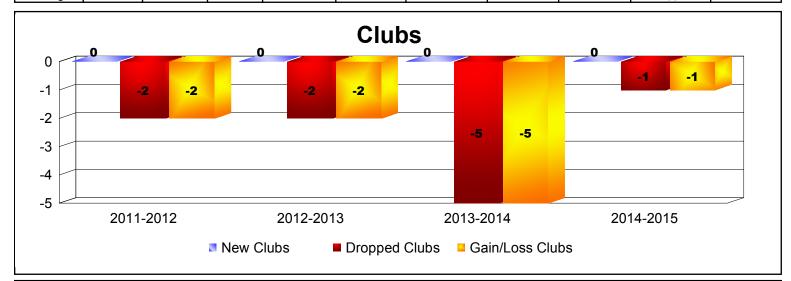

## **Disbanded Districts**

| Year      | New<br>Clubs | Dropped<br>Clubs | Gain/<br>Loss<br>Clubs | New<br>Members | Charter<br>Members | Reinstate<br>Members | Transfer<br>Members | Total<br>Member<br>Added | Total<br>Members<br>Dropped | Gain/<br>Loss<br>Members |
|-----------|--------------|------------------|------------------------|----------------|--------------------|----------------------|---------------------|--------------------------|-----------------------------|--------------------------|
| 2011-2012 | 0            | -2               | -2                     | 7              | 0                  | 1                    | 0                   | 8                        | -38                         | -30                      |
| 2012-2013 | 0            | -2               | -2                     | 4              | 0                  | 1                    | 0                   | 5                        | -40                         | -35                      |
| 2013-2014 | 0            | -5               | -5                     | 3              | 0                  | 2                    | 1                   | 6                        | -70                         | -64                      |
| 2014-2015 | 0            | -1               | -1                     | 0              | 0                  | 0                    | 0                   | 0                        | -9                          | -9                       |
| Average   | 0            | -3               | -3                     | 4              | 0                  | 1                    | 0                   | 5                        | -39                         | -35                      |